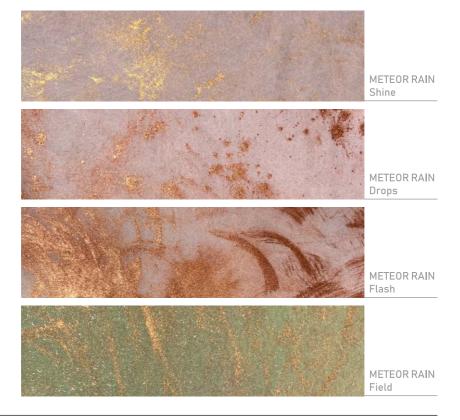

# DROP PAPER® METEOR RAIN

#### **Characteristics:**

- Fire resistance:
- Texture:
- Translucency:
- Coloring material:
- Density:
- Recyclable

M1 (European) «meteor rain» 30% powder dye, acrylic 60gr

Drop Paper® material in shade METEOR RAIN has an expressive texture and color, is unique in its characteristics and coloring handmade technique. The shining effect is achieved by applying metallized powder in shades: «gold» and «copper» in several stages after coloring the material.