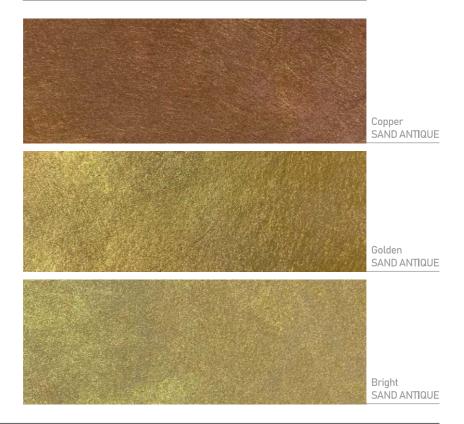

# DROP PAPER® SAND ANTIQUE

#### **Characteristics:**

- Fire resistance:
- Texture:
- Translucency:
- Coloring material:
- Density:
- Recyclable

M1 (European) «sand antique» 30% powder dye 60gr

Drop Paper® material in shade SAND ANTIQUE has an expressive texture and color, is unique in its characteristics and coloring handmade technique with metallized powder dyes in gold and copper shades.