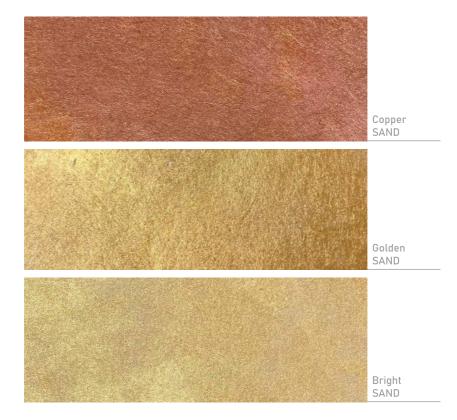

#### S A N D

#### **Characteristics:**

- Fire resistance:
- Texture:
- Translucency:
- Coloring material:
- Density:
- Recyclable

M1 (European) «sand» 30% powder dye 60gr

Drop Paper® material in shade SAND has an expressive texture and color, is unique in its characteristics and coloring handmade technique with metallized powder dyes in gold and copper shades.