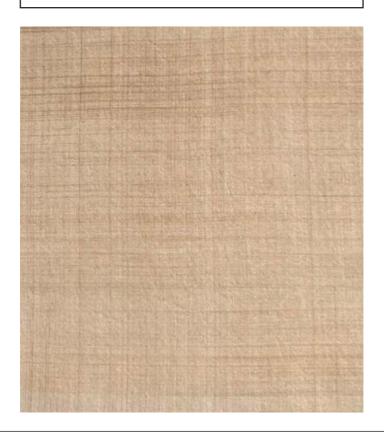

## DROP PAPER® PARCHMENT

#### **Characteristics:**

- Fire resistance:
- Texture:
- Translucency:
- Coloring material:
- Density:
- Recyclable

M1 (European) «parchment» 30% acrylic 60gr

Drop Paper® material in shade PARCHMENT has an expressive texture and color, is unique in its characteristics and coloring handmade technique.