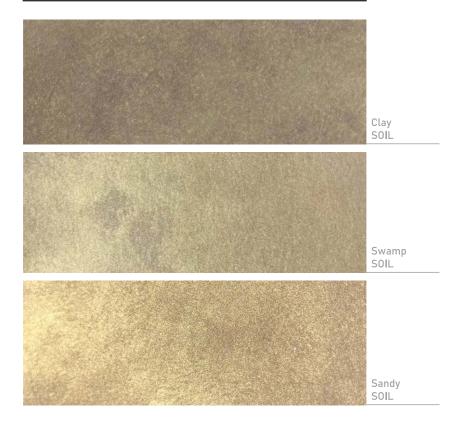

S 0 | L

#### **Characteristics:**

- Fire resistance:

- Texture:

- Translucency:

- Coloring material:

- Density:

- Recyclable

M1 (European) «soil» 30% powder dye, acrylic 60gr

Drop Paper® material in shade SOIL has an expressive texture and color, is unique in its characteristics and coloring handmade technique with acrylic and metallized powder dyes, with different textures and shades.