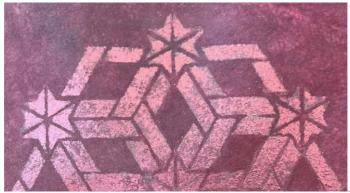

#### STENCIL

Pink STENCIL

Golden STENCIL

#### **Characteristics:**

- Fire resistance:
- Texture:
- Translucency:
- Coloring material:
- Density:
- Recyclable

M1 (European) «stencil» 30% powder dye 60gr

Drop Paper® material in shade STENCIL has an expressive texture and color, is unique in its characteristics and coloring handmade technique. The design is applied with gold/silver leaf on an adhesive base on colored Drop Paper® material. Design options can be made according to the Customer's sketches.