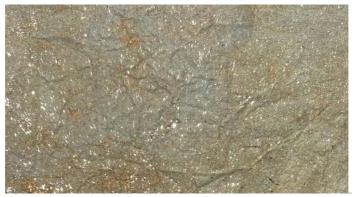

## DROP PAPER® COMPRESSED

Green COMPRESSED

Purple COMPRESSED

#### **Characteristics:**

- Fire resistance:
- Texture:
- Translucency:
- Coloring material:
- Density:
- Recyclable

M1 (European) «compressed» 30% powder dye, acrylic 60gr

Drop Paper® material in shade COMPRESSED has an expressive texture and color, is unique in its characteristics and coloring handmade technique. The compressed texture is achieved by mechanical pressing.

Shiny pieces (gold/silver leaf) are applied in several stages after coloring.