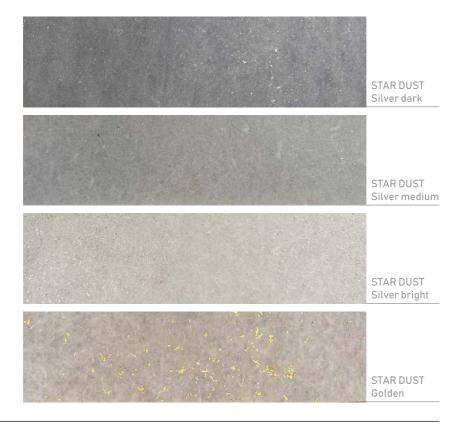

# DROP PAPER® STAR DUST

#### **Characteristics:**

- Fire resistance:
- Texture:
- Translucency:
- Coloring material:
- Density:
- Recyclable

M1 (European) «star dust» 30% gold/silver leaf, acrylic 60gr

Drop Paper® material in shade STAR DUST has an expressive texture and color, is unique in its characteristics and coloring handmade technique. The shining «stardust» effect is achieved by applying gold/silver leaf after coloring in a certain shade.