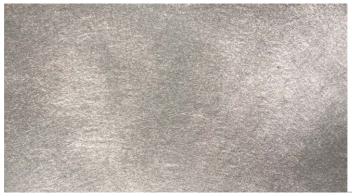

#### STEEL

Soft STEEL

#### STEEL

#### **Characteristics:**

- Fire resistance:
- Texture:
- Translucency:
- Coloring material:
- Density:
- Recyclable

M1 (European) «steel» 30% powder dye, acrylic 60gr

Drop Paper® material in shade STEEL has an expressive texture and color, is unique in its characteristics and coloring handmade technique. The shine of «steel» is achieved by applying metallized powder on a clean or painted material.