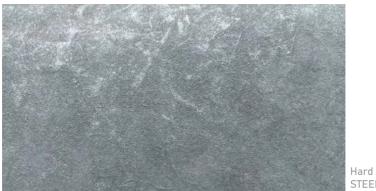

#### STEEL

Soft STEEL

#### STEEL

#### **Characteristics:**

- Fire resistance:
- Texture:
- Translucency:
- Coloring material:
- Density:
- Recyclable

M1 (European) «steel» 30% powder dye, acrylic 60gr

Drop Paper® material in shade STEEL has an expressive texture and color, is unique in its characteristics and coloring handmade technique. The shine of «steel» is achieved by applying metallized powder on a clean or painted material.