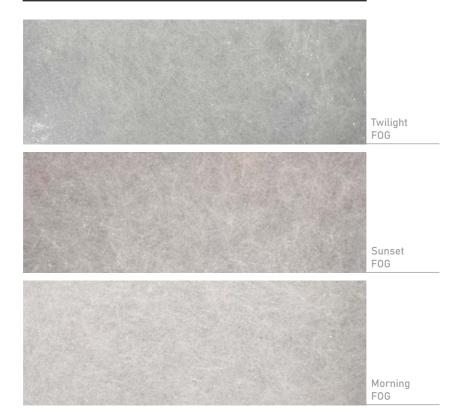

F 0 G

#### **Characteristics:**

- Fire resistance:
- Texture:
- Translucency:
- Coloring material:
- Density:
- Recyclable

M1 (European)

«fog»

30%

acrylic

60gr

Drop Paper  $^{\circledR}$  material in shade FOG has an expressive texture and color, is unique in its characteristics and coloring handmade technique.