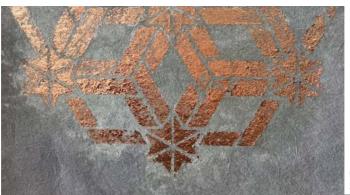

#### STENCIL

Pink STENCIL

Golden STENCIL

#### **Characteristics:**

- Fire resistance:
- Texture:
- Translucency:
- Coloring material:
- Density:
- Recyclable

M1 (European) «stencil» 30% powder dye 60gr

Drop Paper® material in shade STENCIL has an expressive texture and color, is unique in its characteristics and coloring handmade technique. The design is applied with gold/silver leaf on an adhesive base on colored Drop Paper® material. Design options can be made according to the Customer's sketches.