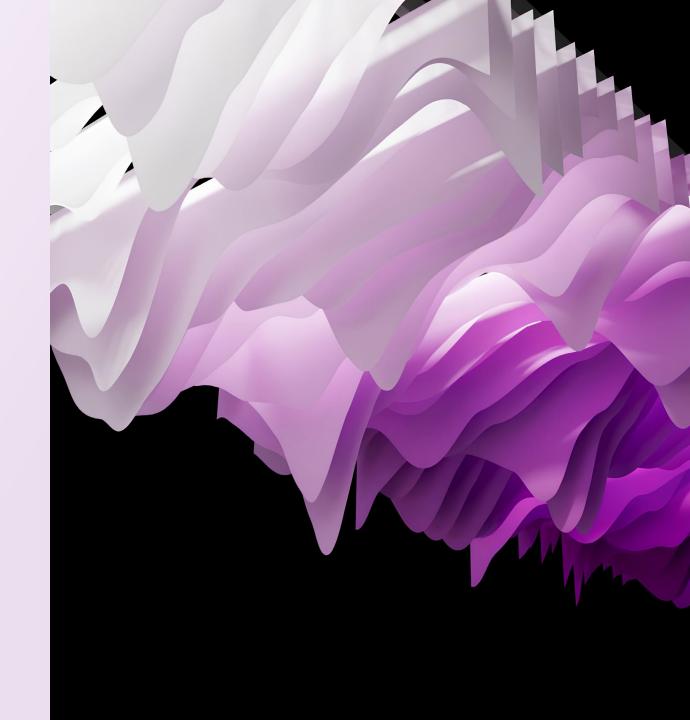

### Kinetic Ceiling a ceiling that comes to life

— the first kinetic ceiling system of a new generation. This is a ceiling that comes to life and sets the rhythm of the entire space. We have created not just a structure, but a living architecture that moves, breathes and fills the room with energy

### INNOVATION

- **Unique kinetics:** smooth movement of ceiling elements is based on a customized scenario
- Individual design: any shape, color, dynamics of movement.
- No analogues on the market
- Additional options: exclusive gradient coloring, author's lighting scenarios, synchronization with music and events

### **CHARACTERISTICS**

Width: from 3 m

**Length:** from 1.5 m (further with a step of +1.5 m)

Minimum height of the ceiling space for installation: 0.65 m

Type of fastening: cable suspension to the ceiling

Power voltage: 200-2240 V, 50 Hz Required power: 0.2 kW / 22m<sup>2</sup> Distribution weight: 10 kg/m<sup>2</sup>

Fire certificate: M1