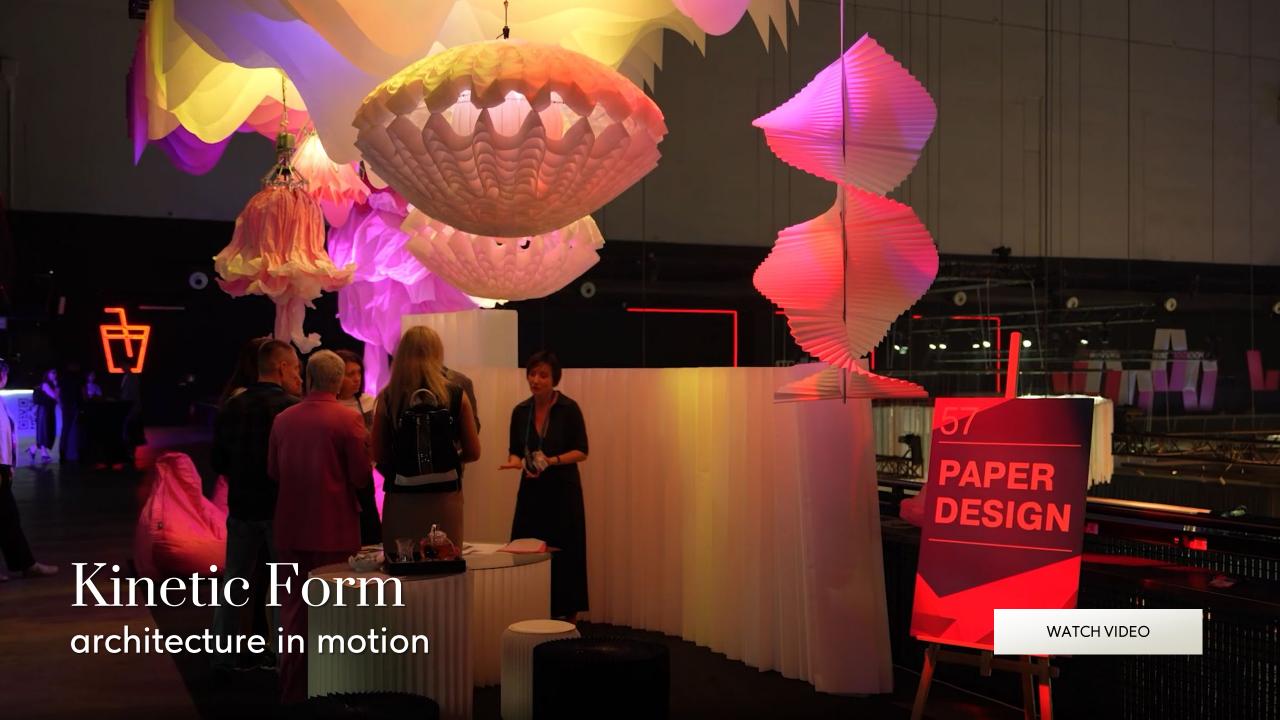

Power voltage: 200-2240 V, 50 Hz Required power: 0.2 kW / 22m<sup>2</sup> Distribution weight: 10 kg/m<sup>2</sup>

Fire certificate: M1

kinetic architecture available in three unique designs. Each object comes to life, opening up and transforming the space
 from a secluded hallway to a large-scale goal

### THREE UNIQUE DESIGNS

- 1. honeycomb structure
- 2. origami flower
- 3. fantasy flower

### **APPLICATION**

Ideal for decorating entrance areas, hotel and restaurant foyers, cultural spaces and art installations.