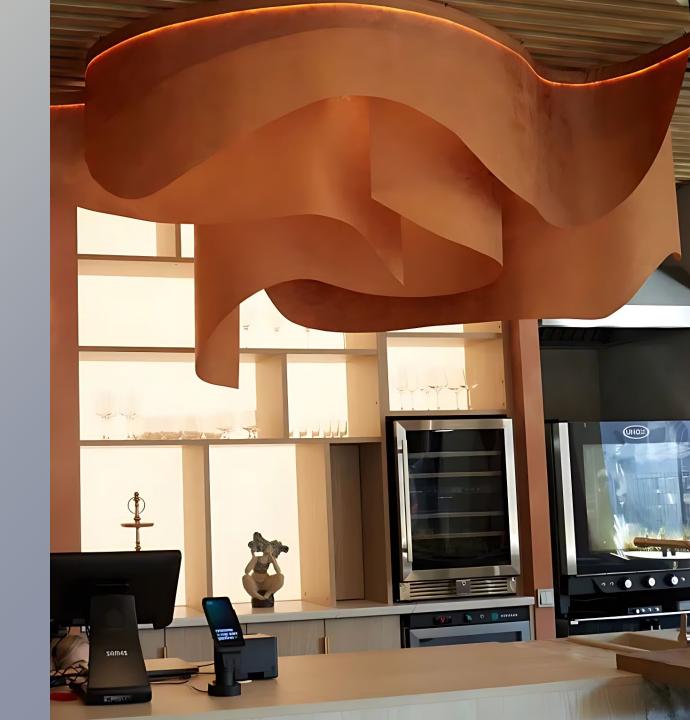

### Kinetic Ceiling a ceiling that comes to life

— the first kinetic ceiling system of a new generation. This is a ceiling that comes to life and sets the rhythm of the entire space. We have created not just a structure, but a living architecture that moves, breathes and fills the room with energy

### INNOVATION

- **Unique kinetics:** smooth movement of ceiling elements is based on a customized scenario
- Individual design: any shape, color, dynamics of movement.
- No analogues on the market
- Additional options: exclusive gradient coloring, author's lighting scenarios, synchronization with music and events

### **CHARACTERISTICS**

Width: from 3 m

**Length:** from 1.5 m (further with a step of +1.5 m)

Minimum height of the ceiling space for installation: 0.65 m

Type of fastening: cable suspension to the ceiling

Power voltage: 200-2240 V, 50 Hz Required power: 0.2 kW / 22m<sup>2</sup> Distribution weight: 10 kg/m<sup>2</sup>

Fire certificate: M1