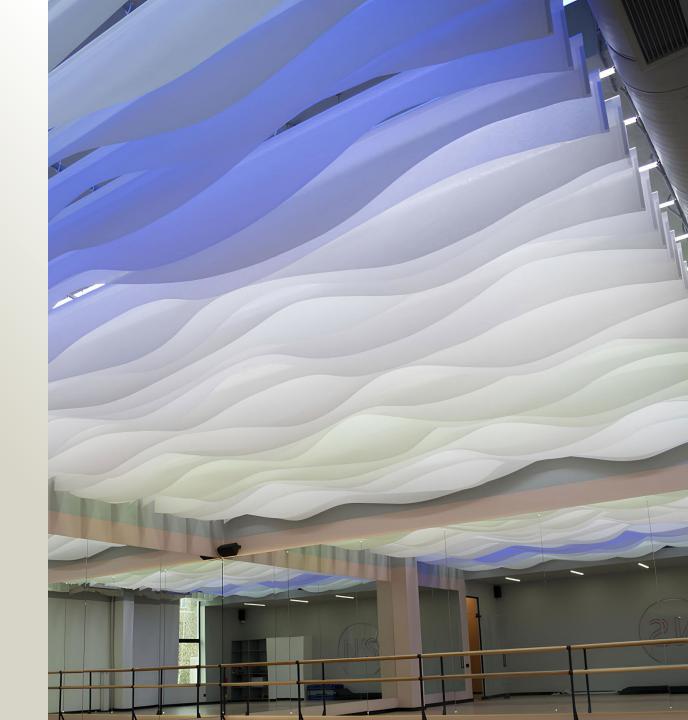

### Kinetic Ceiling a ceiling that comes to life

— the first kinetic ceiling system of a new generation. This is a ceiling that comes to life and sets the rhythm of the entire space. We have created not just a structure, but a living architecture that moves, breathes and fills the room with energy

### INNOVATION

- **Unique kinetics:** smooth movement of ceiling elements is based on a customized scenario
- Individual design: any shape, color, dynamics of movement.
- No analogues on the market
- Additional options: exclusive gradient coloring, author's lighting scenarios, synchronization with music and events

### **CHARACTERISTICS**

Width: from 3 m

**Length:** from 1.5 m (further with a step of +1.5 m)

Minimum height of the ceiling space for installation: 0.65 m

Type of fastening: cable suspension to the ceiling

Power voltage: 200-2240 V, 50 Hz Required power: 0.2 kW / 22m<sup>2</sup> Distribution weight: 10 kg/m<sup>2</sup>

Fire certificate: M1