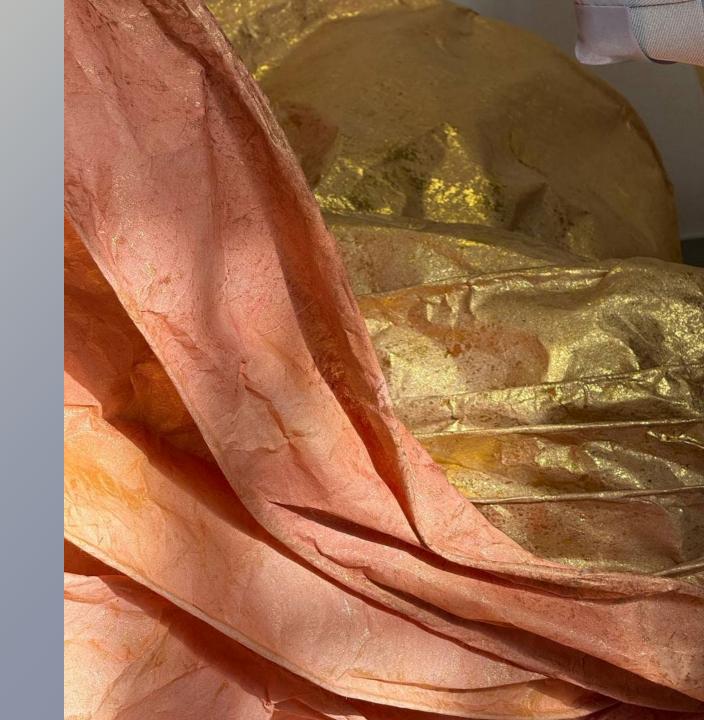

### Plisse Kinetic presence effect

 This is a development of the Plisse Art idea: the composition begins to slowly rotate around its vertical axis, giving the space dynamics and liveliness

### **UNIQUENESS**

- · Live animation of vertical
- Visual expansion of space
- Minimum weight with maximum effect

### **APPLICATION**

The best solution for stairwells, spaces with high ceilings, entrance areas, showrooms, shopping galleries

### **CHARACTERISTICS**

Material: Drop Paper ® (80 g/m²)

Width: 20-80 cm Length: up to 16 m Fire safety: M1

WATCH VIDEO