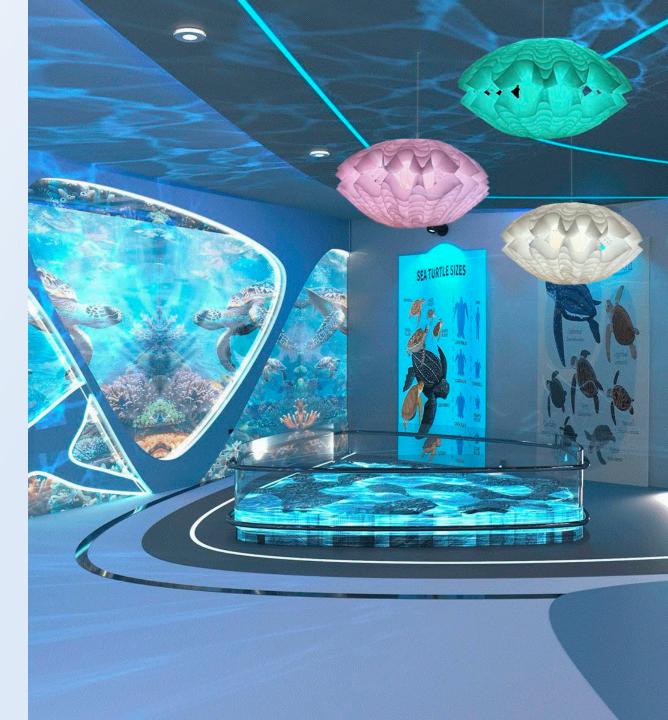

kinetic architecture available in three unique designs. Each object comes to life, opening up and transforming the space
 from a secluded hallway to a large-scale goal

### THREE UNIQUE DESIGNS

- 1. honeycomb structure
- 2. origami flower
- 3. fantasy flower

### **APPLICATION**

Ideal for decorating entrance areas, hotel and restaurant foyers, cultural spaces and art installations.

### **CHARACTERISTICS**

Diameter: 1200, 1000 и 800 mm

Can be made in white, colored or textured

Movement: opening/closing rhythm control

Suitable for individual and group installations

Weight of the structure: depending on size from 5.5 to 6 kg