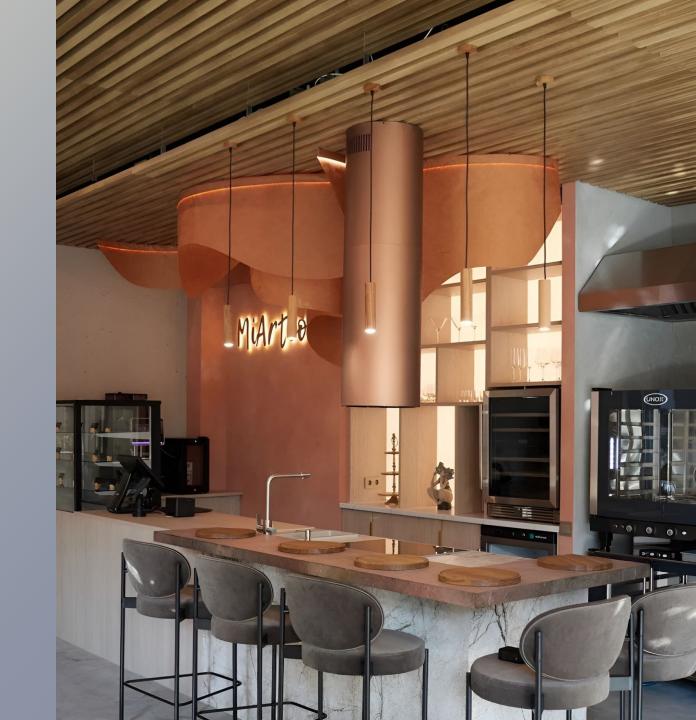

### Kinetic Ceiling a ceiling that comes to life

— the first kinetic ceiling system of a new generation. This is a ceiling that comes to life and sets the rhythm of the entire space. We have created not just a structure, but a living architecture that moves, breathes and fills the room with energy.

### INNOVATION

- **Unique kinetics:** smooth movement of ceiling elements is based on a customized scenario
- Individual design: any shape, color, dynamics of movement.
- No analogues on the market
- **Additional options:** exclusive gradient coloring, author's lighting scenarios, synchronization with music and events.

### **CHARACTERISTICS**

Width: from 3 m

**Length:** from 1.5 m (further with a step of +1.5 m)

Minimum height of the ceiling space for installation: 0.65 m

Type of fastening: cable suspension to the ceiling

Power voltage: 200-2240 V, 50 Hz Required power: 0.2 kW / 22m<sup>2</sup> Distribution weight: 10 kg/m<sup>2</sup>

Fire certificate: M1