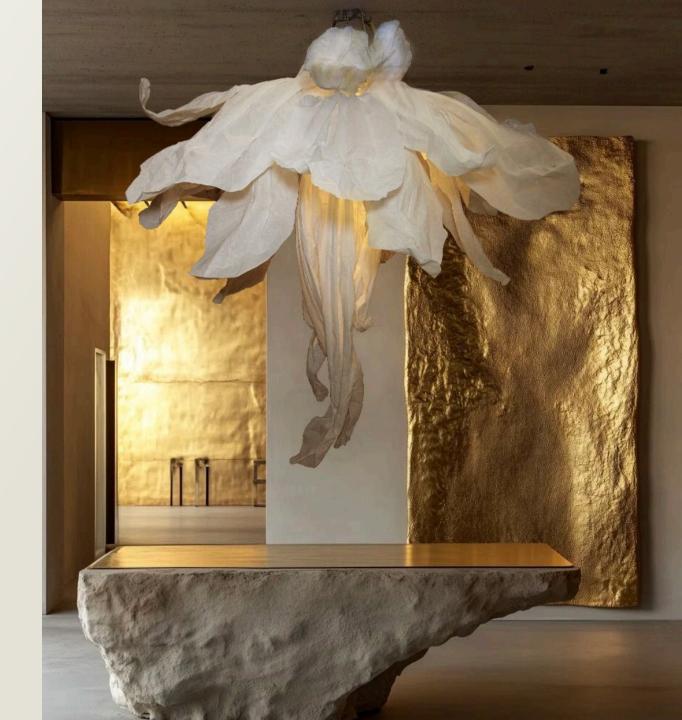

### THREE UNIQUE DESIGNS

- 1. honeycomb structure
- 2. origami flower
- 3. fantasy flower

### **APPLICATION**

Ideal for decorating entrance areas, hotel and restaurant foyers, cultural spaces and art installations.

### **CHARACTERISTICS**

Diameter: 1200, 1000 и 800 mm

Can be made in white, colored or textured

Movement: opening/closing rhythm control

Suitable for individual and group installations

Weight of the structure: depending on size from 5.5 to 6 kg