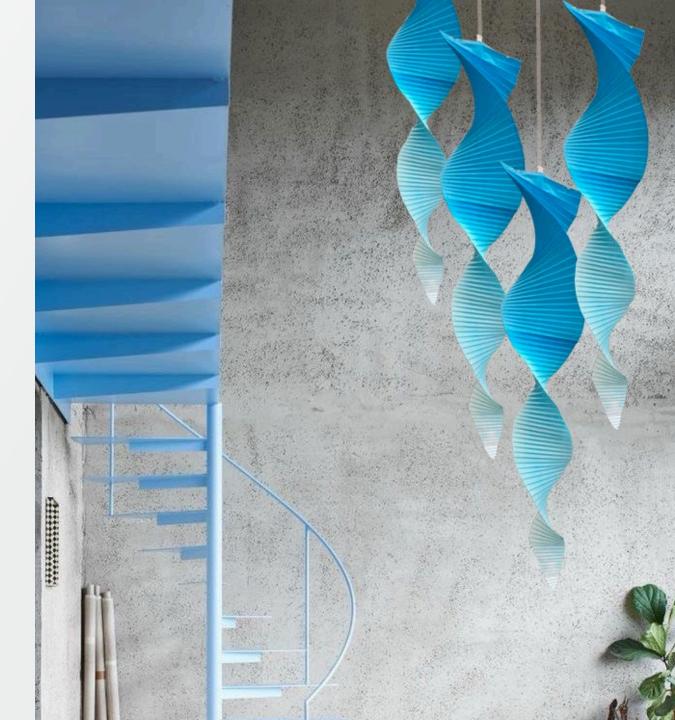

### Plisse Kinetic presence effect

 This is a development of the Plisse Art idea: the composition begins to slowly rotate around its vertical axis, giving the space dynamics and liveliness.

### **UNIQUENESS**

- · Live animation of vertical
- Visual expansion of space
- Minimum weight with maximum effect

### **APPLICATION**

The best solution for stairwells, spaces with high ceilings, entrance areas, showrooms, shopping galleries

### **CHARACTERISTICS**

Material: Drop Paper ® (80 g/m²)

Width: 20-80 cm Length: up to 16 m Fire safety: M1