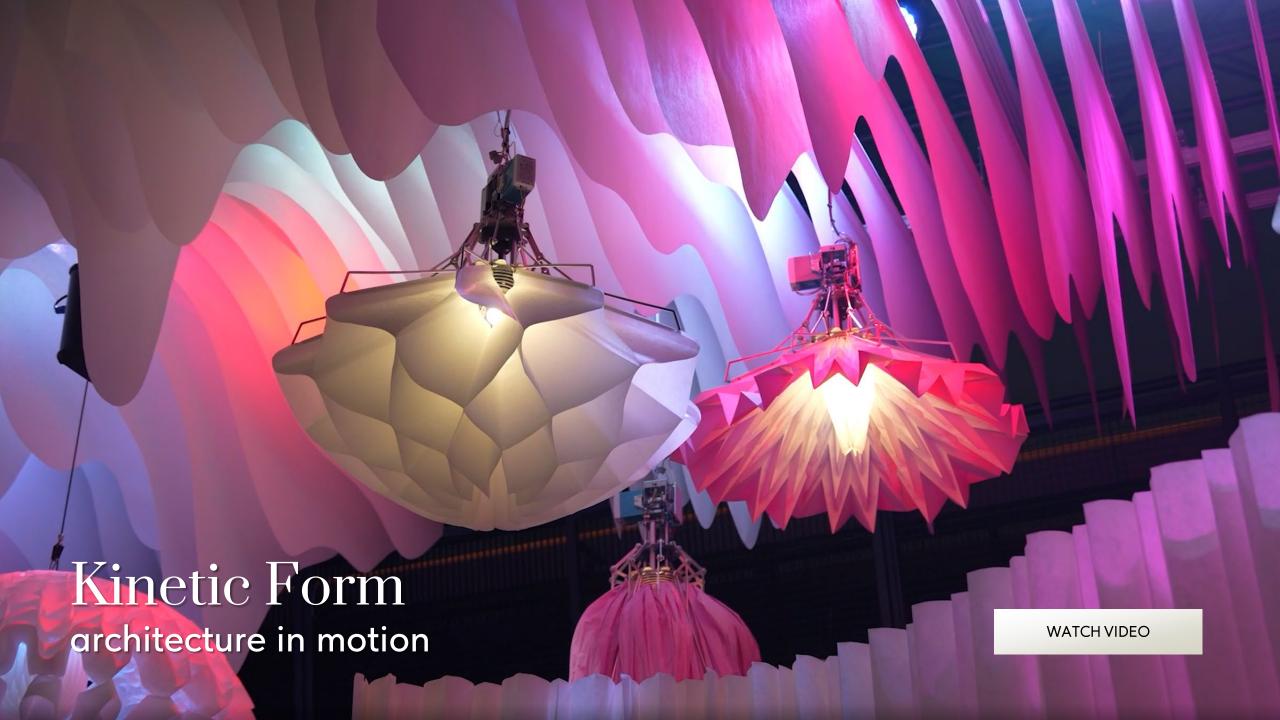

Power voltage: 200-2240 V, 50 Hz Required power: 0.2 kW / 22m<sup>2</sup> Distribution weight: 10 kg/m<sup>2</sup>

Fire certificate: M1

kinetic architecture available in three unique designs. Each object comes to life, opening up and transforming the space
 from a secluded hallway to a large-scale goal

### THREE UNIQUE DESIGNS

- 1. honeycomb structure
- 2. origami flower
- 3. fantasy flower

### **APPLICATION**

Ideal for decorating entrance areas, hotel and restaurant foyers, cultural spaces and art installations.