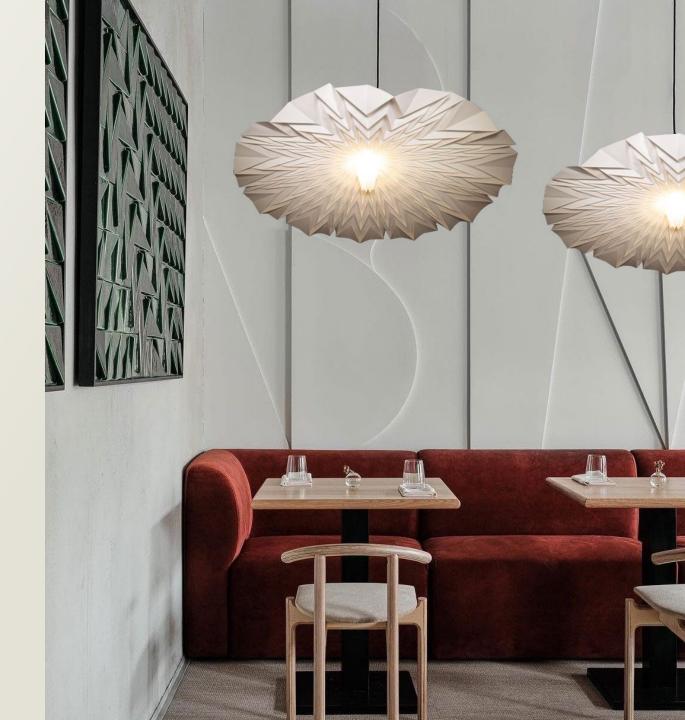

### Aquamorph Light light that breathes and changes

— It is not just a source of light, but a living object in space. Its organic shell shape creates dynamics in space: a soft up and down movement is accompanied by wave-like oscillations of the surface, creating a feeling of breathing

### **APPLICATION**

Ideal for decorating entrance areas, hotel and restaurant lobbies, cultural spaces and art installations

### **CHARACTERISTICS**

**Diameter:** 110 и 130 cm

Can be made in white or color

Movement: vertical with soft oscillations

Backlight: dimmable, gradient change

Suitable for individual and group installations