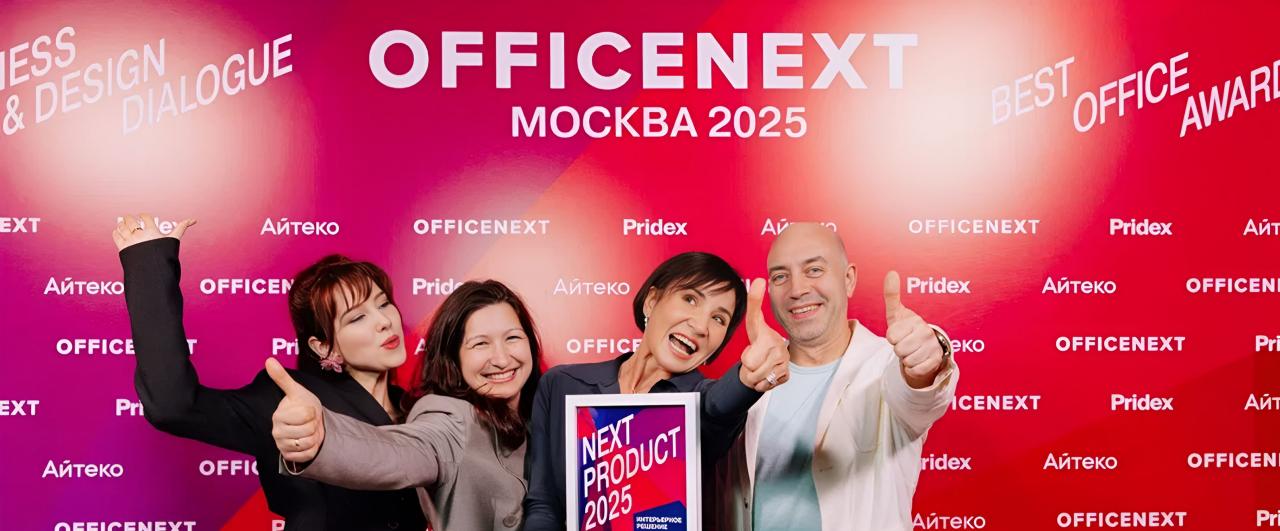

h Light light that breathes and changes

— It is not just a source of light, but a living object in space.
 Its organic shell shape creates dynamics in space: a soft up and down movement is accompanied by wave-like oscillations of the surface, creating a feeling of breathing

### **APPLICATION**

Ideal for decorating entrance areas, hotel and restaurant lobbies, cultural spaces and art installations

### **CHARACTERISTICS**

**Diameter :** 110 и 130 cm

Can be made in white or color

Movement: vertical with soft oscillations

Backlight: dimmable, gradient change

Suitable for individual and group installations

Вес конструкции: 9.5 kg













# Integration into architecture and design

Spaces that come alive











### We were awarded First Prized

in the "NEXT PRODUCT" category





# Contact us for consultation

www.paper-design.ae

+971 56 1226772

WhatsApp: +971 50 5960024

labartceiling@gmail.com