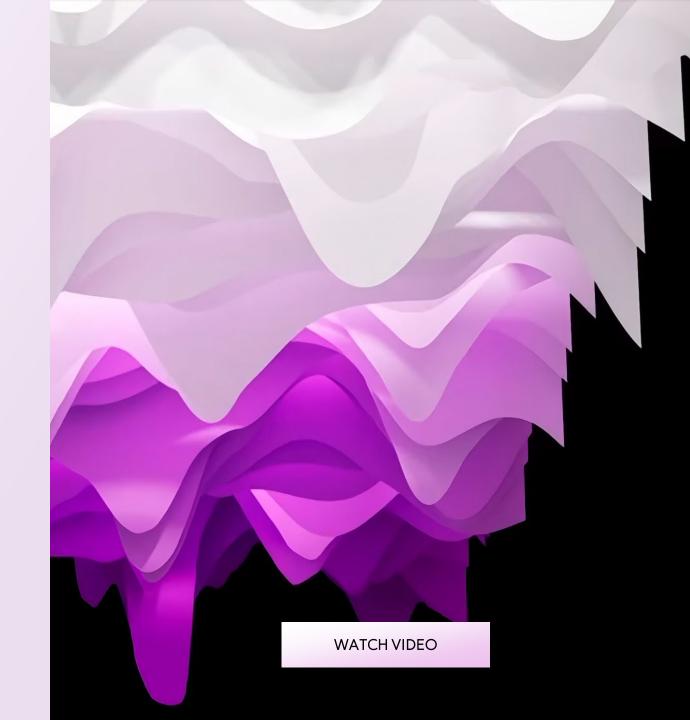

### Plisse Kinetic presence effect

 This is a development of the Plisse Art idea: the composition begins to slowly rotate around its vertical axis, giving the space dynamics and liveliness

### **UNIQUENESS**

- · Live animation of vertical
- Visual expansion of space
- Minimum weight with maximum effect

### **APPLICATION**

The best solution for stairwells, spaces with high ceilings, entrance areas, showrooms, shopping galleries

### **CHARACTERISTICS**

Material: Drop Paper ® (80 g/m²)

Width: 20-80 cm Length: up to 16 m Fire safety: M1

WATCH VIDEO