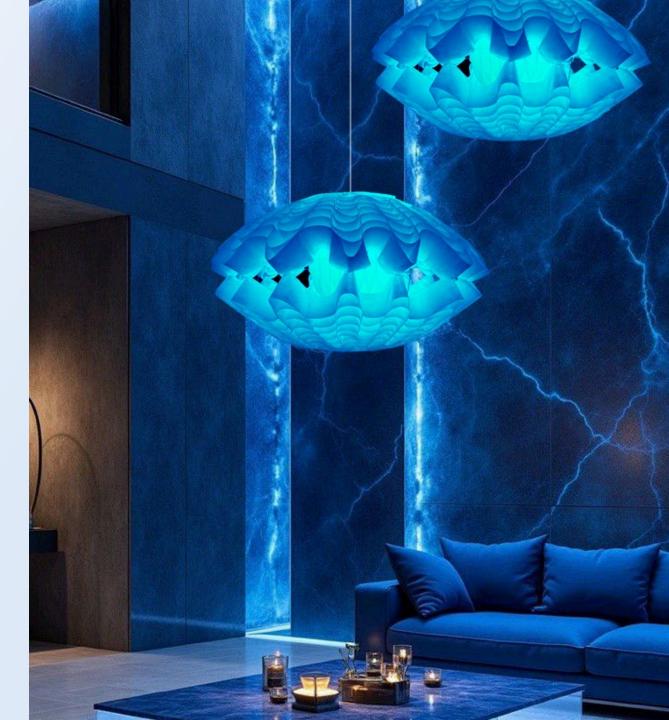

kinetic architecture available in three unique designs. Each object comes to life, opening up and transforming the space
 from a secluded hallway to a large-scale goal

### THREE UNIQUE DESIGNS

- 1. honeycomb structure
- 2. origami flower
- 3. fantasy flower

### **APPLICATION**

Ideal for decorating entrance areas, hotel and restaurant foyers, cultural spaces and art installations.

### **CHARACTERISTICS**

Diameter: 1200, 1000 и 800 mm

Can be made in white, colored or textured

Movement: opening/closing rhythm control

Suitable for individual and group installations

Weight of the structure: depending on size from 5.5 to 6 kg