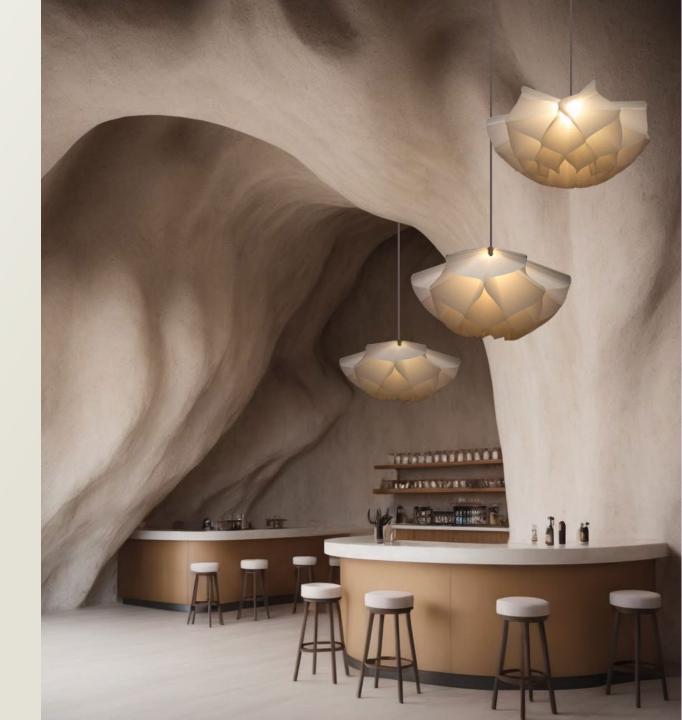

### THREE UNIQUE DESIGNS

- 1. honeycomb structure
- 2. origami flower
- 3. fantasy flower

### **APPLICATION**

Ideal for decorating entrance areas, hotel and restaurant foyers, cultural spaces and art installations.

### **CHARACTERISTICS**

Diameter: 1200, 1000 и 800 mm

Can be made in white, colored or textured

Movement: opening/closing rhythm control

Suitable for individual and group installations

Weight of the structure : depending on size from  $5.5\ \text{to}\ 6\ \text{kg}$ 