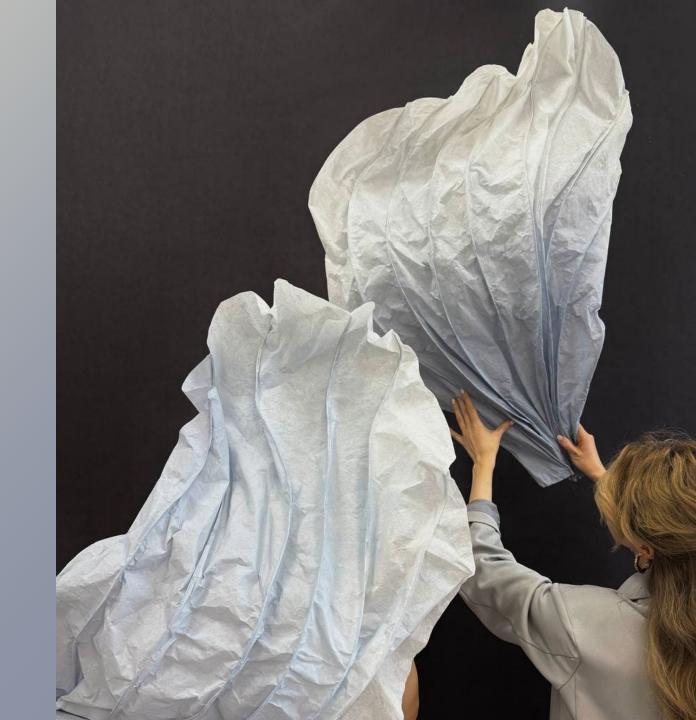

### Plisse Kinetic presence effect

 This is a development of the Plisse Art idea: the composition begins to slowly rotate around its vertical axis, giving the space dynamics and liveliness

### **UNIQUENESS**

- · Live animation of vertical
- Visual expansion of space
- Minimum weight with maximum effect

### **APPLICATION**

The best solution for stairwells, spaces with high ceilings, entrance areas, showrooms, shopping galleries

### **CHARACTERISTICS**

Material: Drop Paper ® (80 g/m²)

Width: 20-80 cm Length: up to 16 m Fire safety: M1

WATCH VIDEO