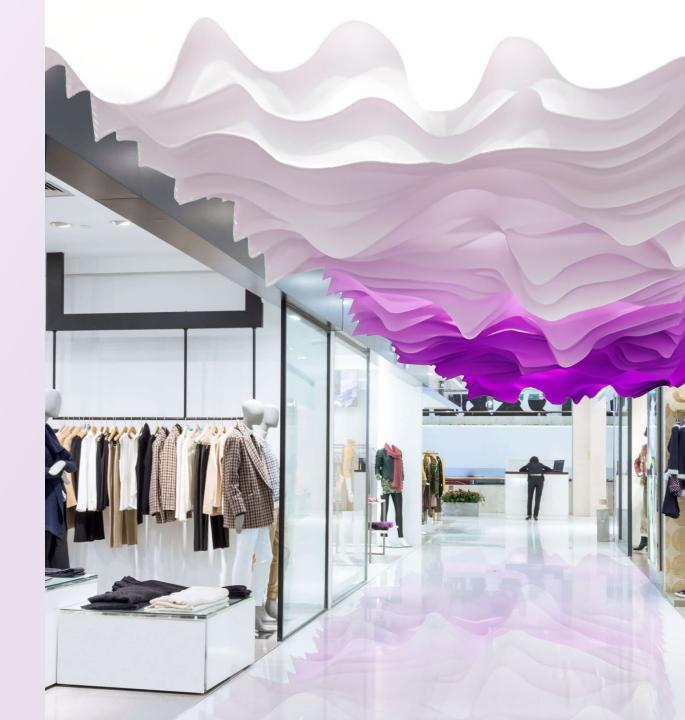

### Kinetic Ceiling a ceiling that comes to life

— the first kinetic ceiling system of a new generation. This is a ceiling that comes to life and sets the rhythm of the entire space. We have created not just a structure, but a living architecture that moves, breathes and fills the room with energy.

### INNOVATION

- **Unique kinetics:** smooth movement of ceiling elements is based on a customized scenario
- Individual design: any shape, color, dynamics of movement.
- No analogues on the market
- **Additional options:** exclusive gradient coloring, author's lighting scenarios, synchronization with music and events.

### **CHARACTERISTICS**

Width: from 3 m

**Length:** from 1.5 m (further with a step of +1.5 m)

Minimum height of the ceiling space for installation: 0.65 m

Type of fastening: cable suspension to the ceiling

Power voltage: 200-2240 V, 50 Hz Required power: 0.2 kW / 22m<sup>2</sup> Distribution weight: 10 kg/m<sup>2</sup>

Fire certificate: M1