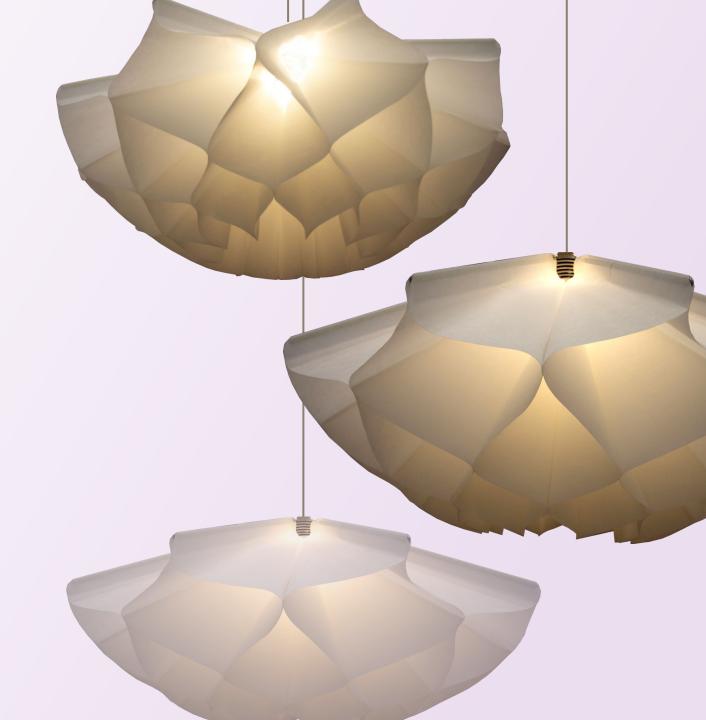

### Aquamorph Light light that breathes and changes

— It is not just a source of light, but a living object in space. Its organic shell shape creates dynamics in space: a soft up and down movement is accompanied by wave-like oscillations of the surface, creating a feeling of breathing

### **APPLICATION**

Ideal for decorating entrance areas, hotel and restaurant lobbies, cultural spaces and art installations

### **CHARACTERISTICS**

**Diameter:** 110 и 130 cm

Can be made in white or color

Movement: vertical with soft oscillations

Backlight: dimmable, gradient change

Suitable for individual and group installations

Вес конструкции: 9.5 kg