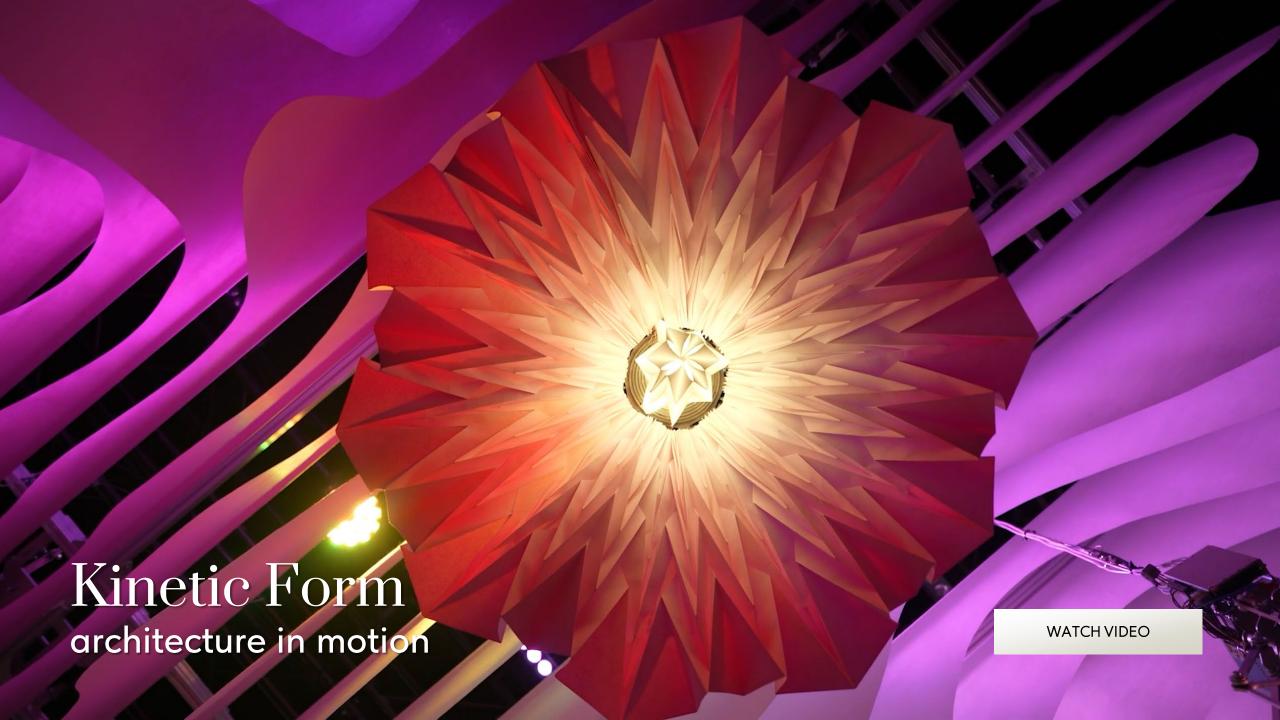

kinetic architecture available in three unique designs. Each object comes to life, opening up and transforming the space
 from a secluded hallway to a large-scale goal

### THREE UNIQUE DESIGNS

- 1. honeycomb structure
- 2. origami flower
- 3. fantasy flower

### **APPLICATION**

Ideal for decorating entrance areas, hotel and restaurant foyers, cultural spaces and art installations.

### **CHARACTERISTICS**

Diameter: 1200, 1000 и 800 mm

Can be made in white, colored or textured

Movement: opening/closing rhythm control

Suitable for individual and group installations

Weight of the structure: depending on size from 5.5 to 6 kg