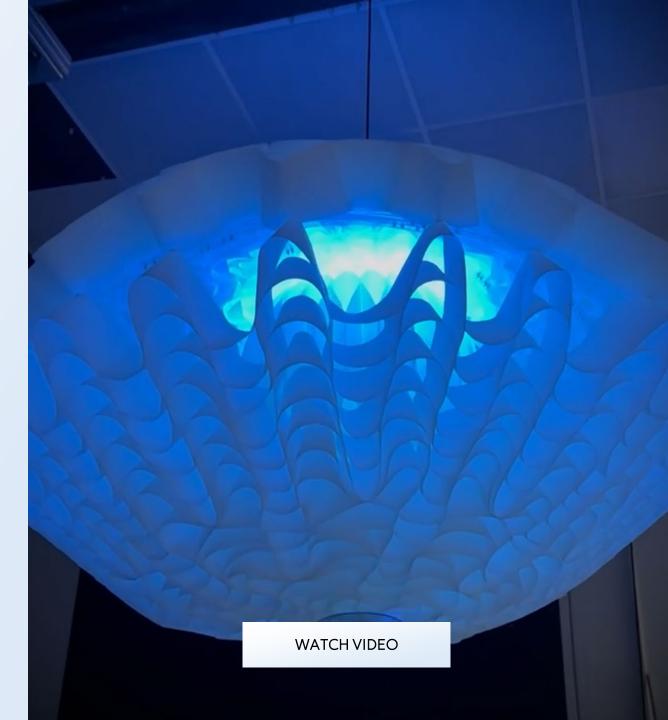

Fire safety: M1

**WATCH VIDEO** 

kinetic architecture available in three unique designs. Each object comes to life, opening up and transforming the space
 from a secluded hallway to a large-scale goal