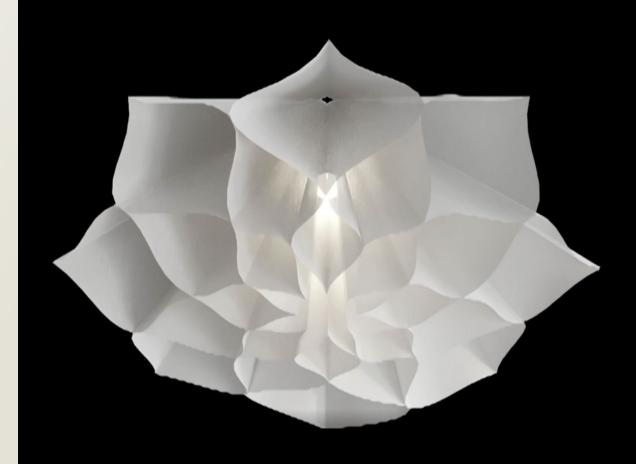

### THREE UNIQUE DESIGNS

- 1. honeycomb structure
- 2. origami flower
- 3. fantasy flower

### **APPLICATION**

Ideal for decorating entrance areas, hotel and restaurant foyers, cultural spaces and art installations.

### **CHARACTERISTICS**

Diameter: 1200, 1000 и 800 mm

Can be made in white, colored or textured

Movement: opening/closing rhythm control

Suitable for individual and group installations

Weight of the structure : depending on size from  $5.5\ \text{to}\ 6\ \text{kg}$ 

Fire safety: M1

**WATCH VIDEO** 

kinetic architecture available in three unique designs. Each object comes to life, opening up and transforming the space
 from a secluded hallway to a large-scale goal