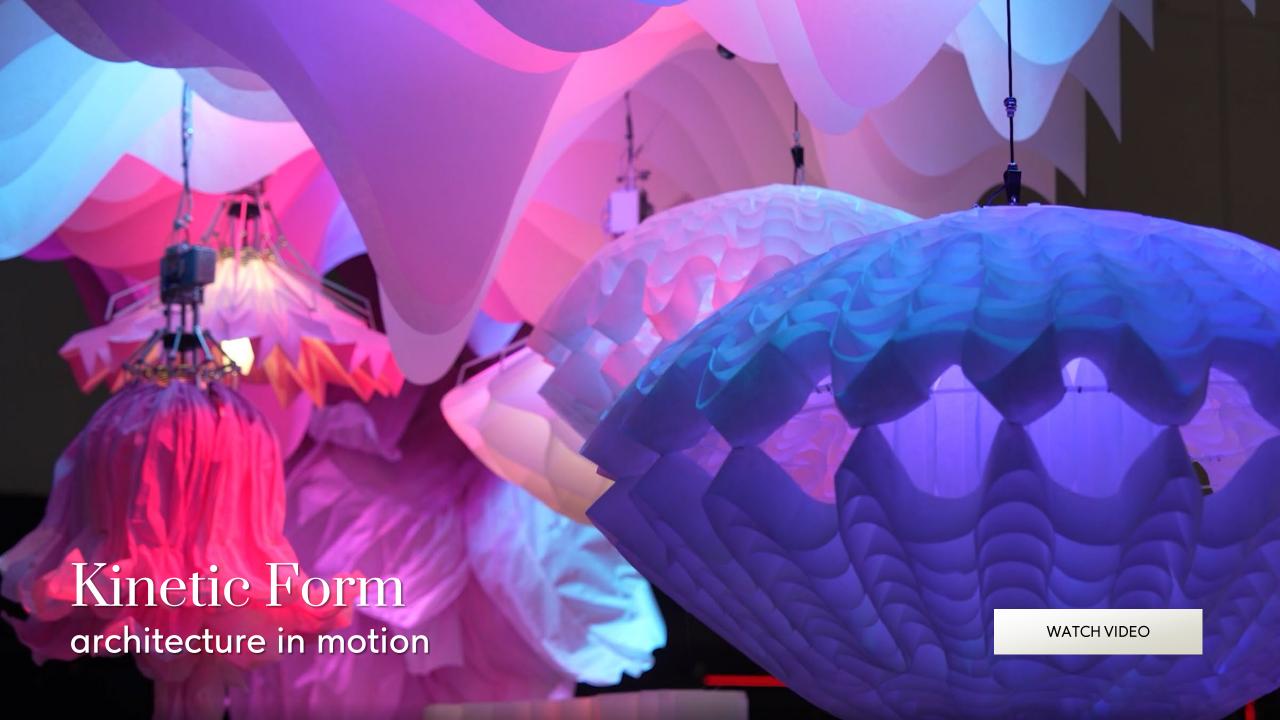

Power voltage: 200-2240 V, 50 Hz Required power: 0.2 kW / 22m<sup>2</sup> Distribution weight: 10 kg/m<sup>2</sup>

Fire certificate: M1

kinetic architecture available in three unique designs. Each object comes to life, opening up and transforming the space
 from a secluded hallway to a large-scale goal

### THREE UNIQUE DESIGNS

- 1. honeycomb structure
- 2. origami flower
- 3. fantasy flower

### **APPLICATION**

Ideal for decorating entrance areas, hotel and restaurant foyers, cultural spaces and art installations.

### **CHARACTERISTICS**

Diameter: 1200, 1000 и 800 mm

Can be made in white, colored or textured

Movement: opening/closing rhythm control

Suitable for individual and group installations

Weight of the structure : depending on size from  $5.5\ \text{to}\ 6\ \text{kg}$ 

Fire safety: M1

**WATCH VIDEO** 

kinetic architecture available in three unique designs. Each object comes to life, opening up and transforming the space
 from a secluded hallway to a large-scale goal