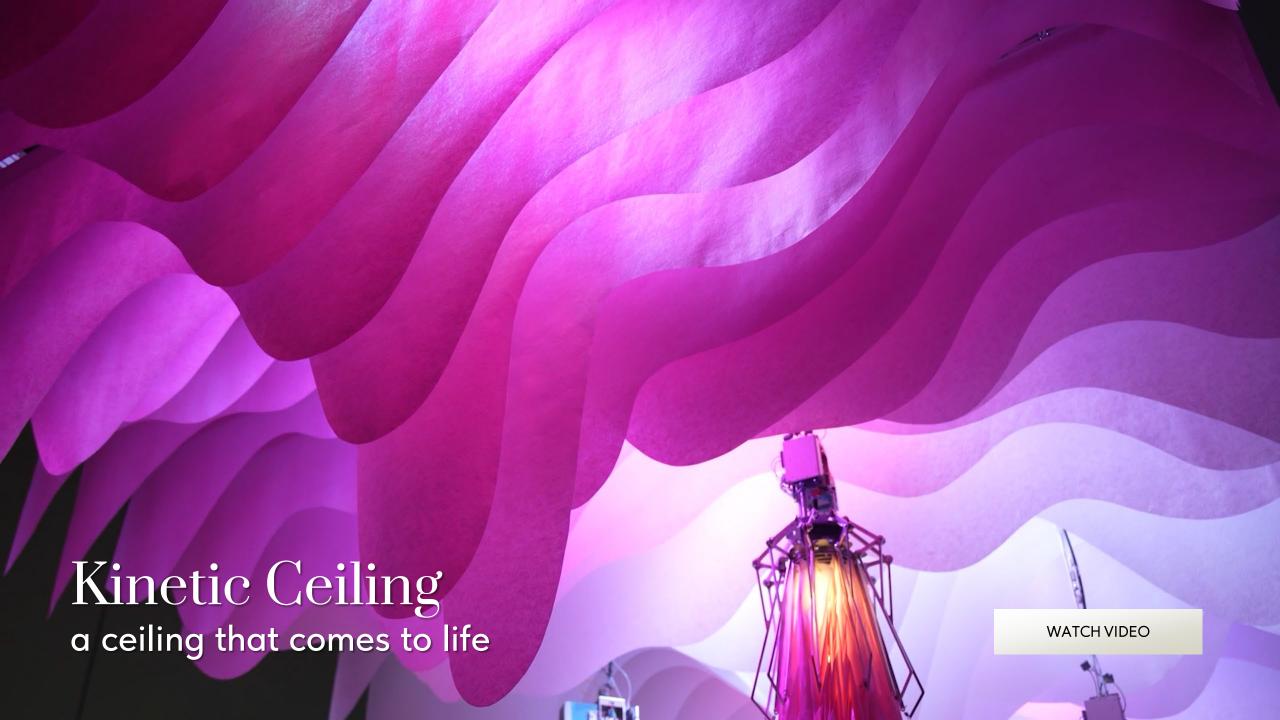

### Kinetic Ceiling a ceiling that comes to life

— the first kinetic ceiling system of a new generation. This is a ceiling that comes to life and sets the rhythm of the entire space. We have created not just a structure, but a living architecture that moves, breathes and fills the room with energy

### INNOVATION

- **Unique kinetics:** smooth movement of ceiling elements is based on a customized scenario
- Individual design: any shape, color, dynamics of movement.
- No analogues on the market
- Additional options: exclusive gradient coloring, author's lighting scenarios, synchronization with music and events