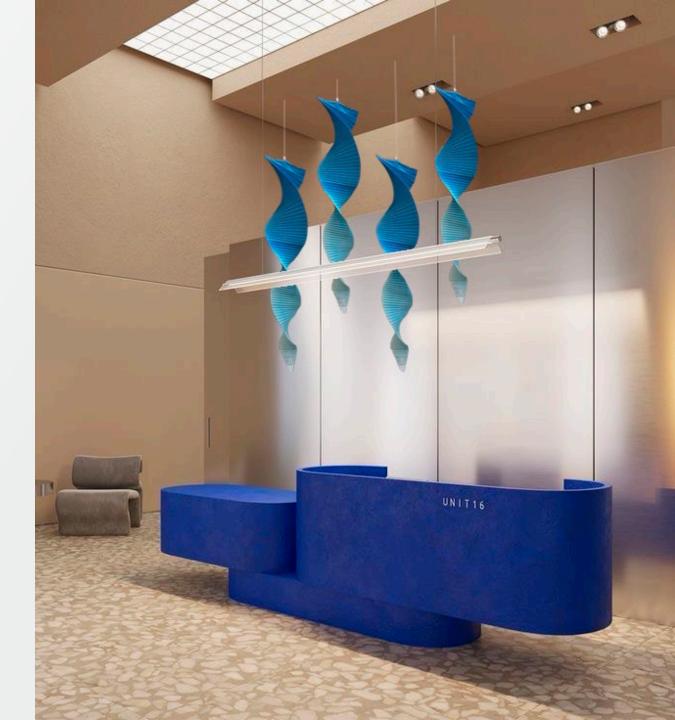

### Plisse Kinetic presence effect

 This is a development of the Plisse Art idea: the composition begins to slowly rotate around its vertical axis, giving the space dynamics and liveliness

### **UNIQUENESS**

- · Live animation of vertical
- Visual expansion of space
- Minimum weight with maximum effect

### **APPLICATION**

The best solution for stairwells, spaces with high ceilings, entrance areas, showrooms, shopping galleries

### **CHARACTERISTICS**

Material: Drop Paper ® (80 g/m²)

Width: 20-80 cm Length: up to 16 m Fire safety: M1

WATCH VIDEO