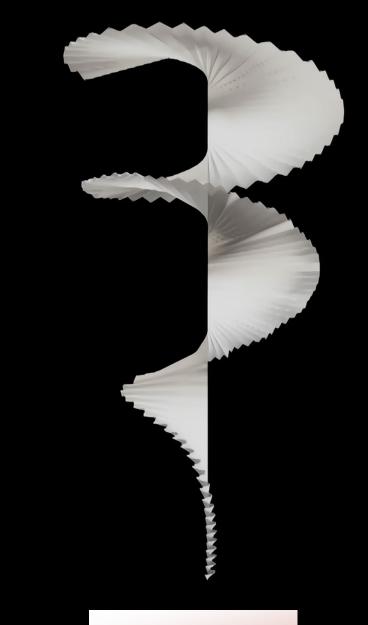

### Plisse Kinetic presence effect

 This is a development of the Plisse Art idea: the composition begins to slowly rotate around its vertical axis, giving the space dynamics and liveliness

### **UNIQUENESS**

- · Live animation of vertical
- Visual expansion of space
- Minimum weight with maximum effect

### **APPLICATION**

The best solution for stairwells, spaces with high ceilings, entrance areas, showrooms, shopping galleries

### **CHARACTERISTICS**

Material: Drop Paper ® (80 g/m²)

Width: 20-80 cm Length: up to 16 m Fire safety: M1

WATCH VIDEO